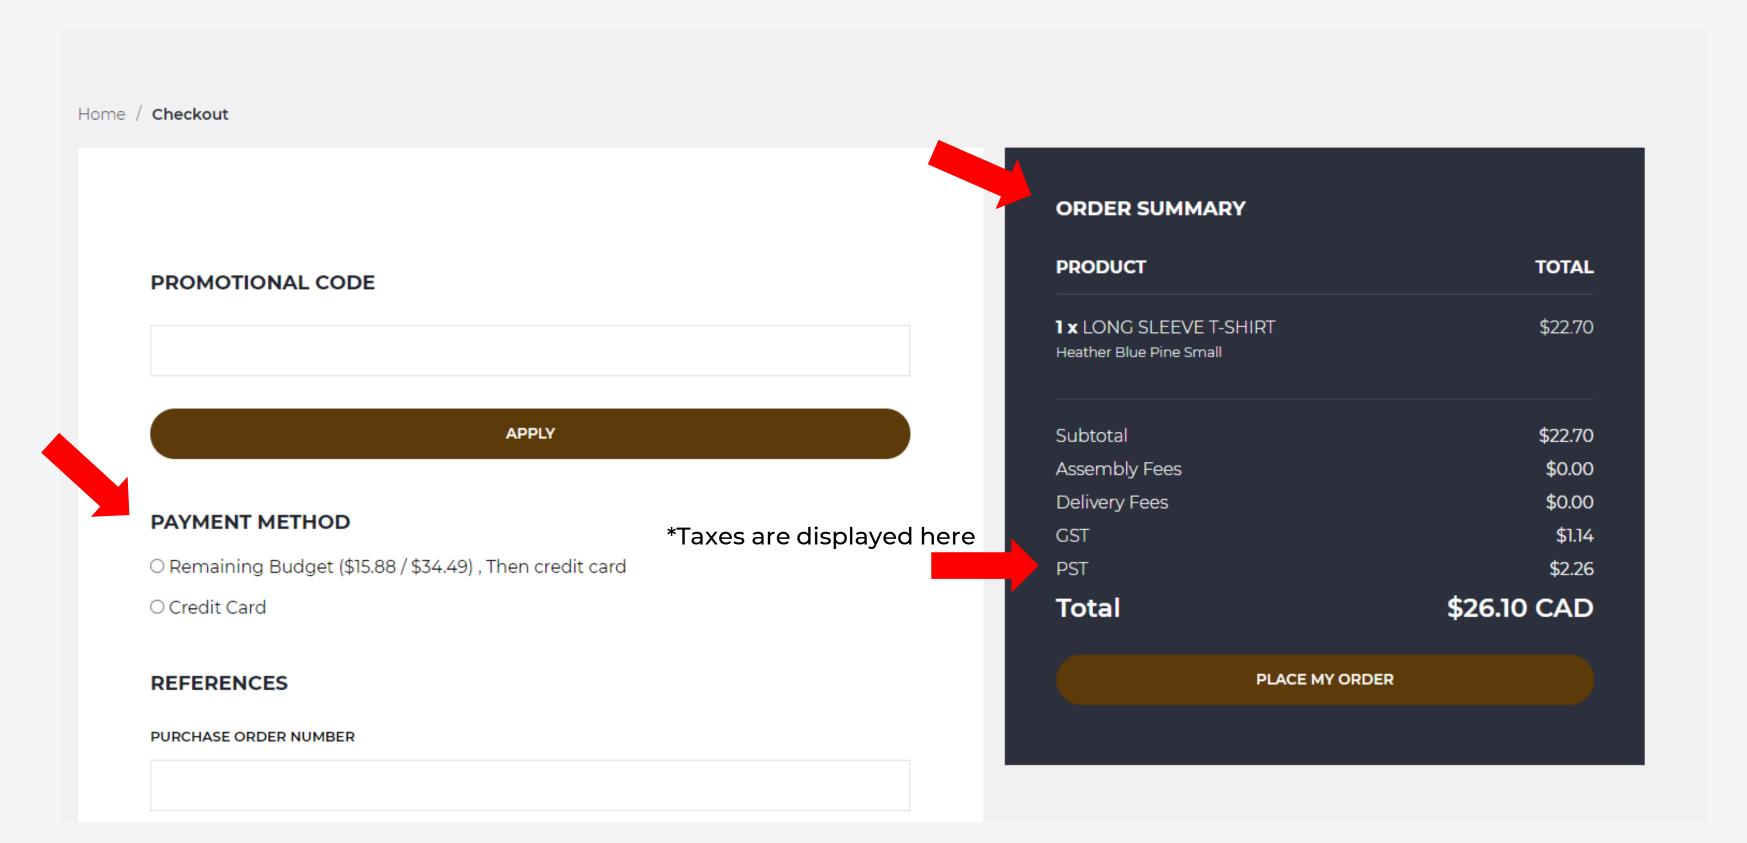

DD TO YOUR CART



\*Make sure to select the right size and color.

# STEP#7 SIZE CHART

The size chart is available at the bottom of the page under the product description. It is therefore important to check the sizing chart of the garments you are ordering.

#### DESCRIPTION

Fine gauge jersey

Solid colours: 100% cotton

160 g/m<sup>2</sup> (8 oz)

Heather colours: 65% polyester / 35% cotton

140 g/m<sup>2</sup> (7 oz)

#### Features

Designed and decorated in Canada in our unionized plants



#### DIMENSIONS

S,M,L,XL,2XL,3XL

#### **DECORATION OPTIONS**

Heat transfer in white or black (depending on the color of the garment)

Logo only (round)

Position: front left side

# STEP #8 YOUR SHOPPING CART



# STEP #9

### PROCEED TO PAYMENT



# STEP #10

## METHOD OF PAYMENT AND SUMMARY



# STEP#11

### **CONFIRMATION OF YOUR ORDER**



# CATALOG RECOGNITION

### What is the recognition program?

The recognition program is designed to thank and recognize our employees' years of service and operates in five-year increments. The catalogs created will allow you to choose the gift that interests you.

#### How does it work?

Earn dollar points and exclusive gifts according to your years of service. You will have access to a catalog specially designed according to your number of years with us. Dollar points will be given out during the summer and winter vacations. It is also possible to use your dollar points in all catalogs.



## RECEPTION OF ORDERS

#### Where?

Orders will be delivered to your workplace: Victoriaville, St-Rémi, Grand-Barachois, Pickering, Mount Forest, Bet