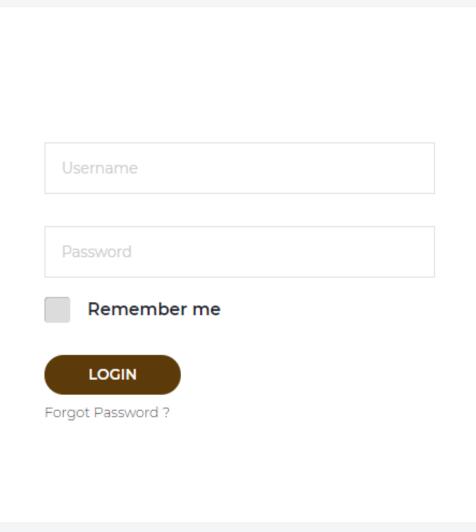

### LOGIN TO YOUR ACCOUNT

Your username corresponds to your last name and first name (no accents, no spaces, no capitals).

Your password is the same as your payroll password (year of birth and the last 3 digits of your SIN).

#### Example:

Username: gagnonolivier

**Password**: 1985256