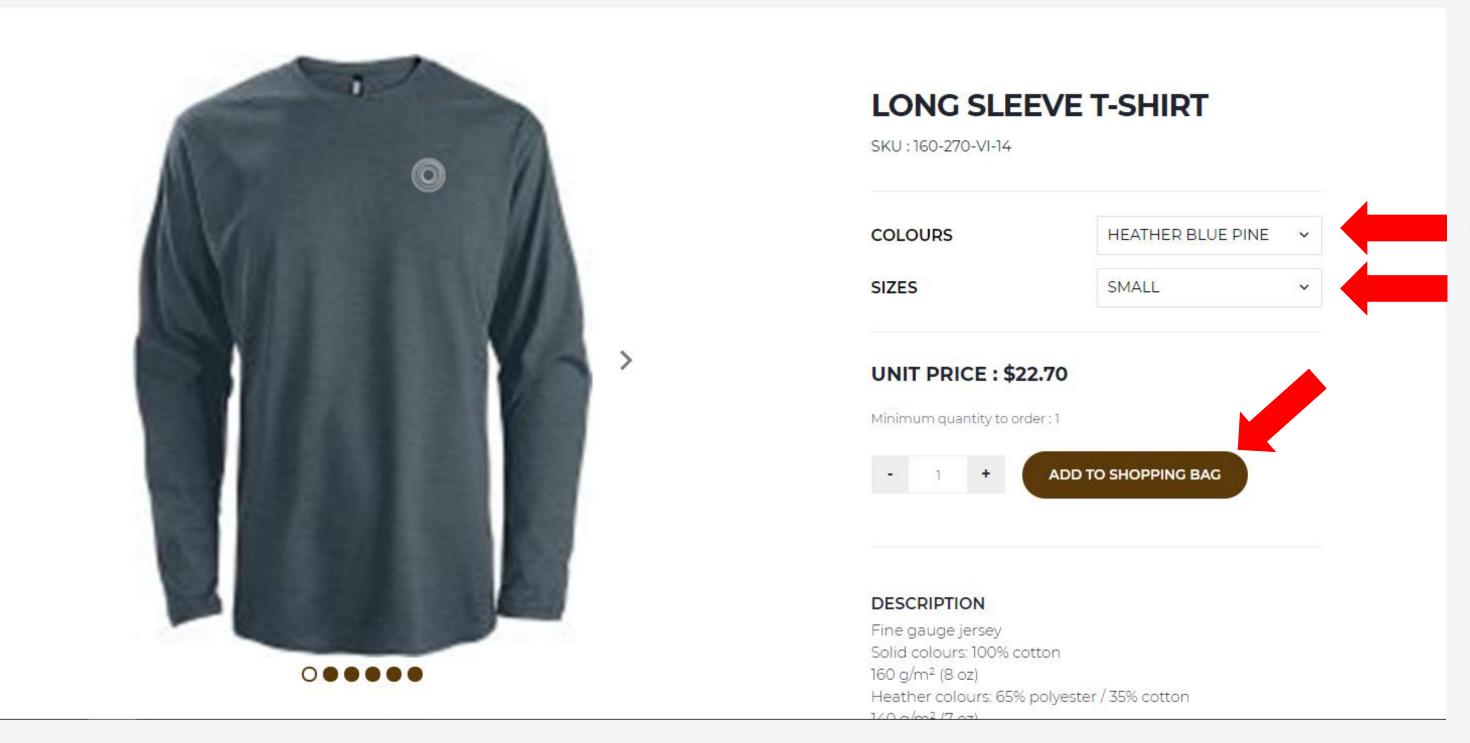

# STEP #6 ADD TO YOUR CART

\*Make sure to select the right size and color.

# STEP#7 SIZE CHART

The size chart is available at the bottom of the page under the product description. It is therefore important to check the sizing chart of the garments you are ordering.

#### DESCRIPTION

Fine gauge jersey

Solid colours: 100% cotton

160 g/m<sup>2</sup> (8 oz)

Heather colours: 65% polyester / 35% cotton

140 g/m<sup>2</sup> (7 oz)

#### Features

Designed and decorated in Canada in our unionized plants

#### DIMENSIONS

S,M,L,XL,2XL,3XL

#### **DECORATION OPTIONS**

Heat transfer in white or black (depending on the color of the garment)

Logo only (round)

Position: front left side