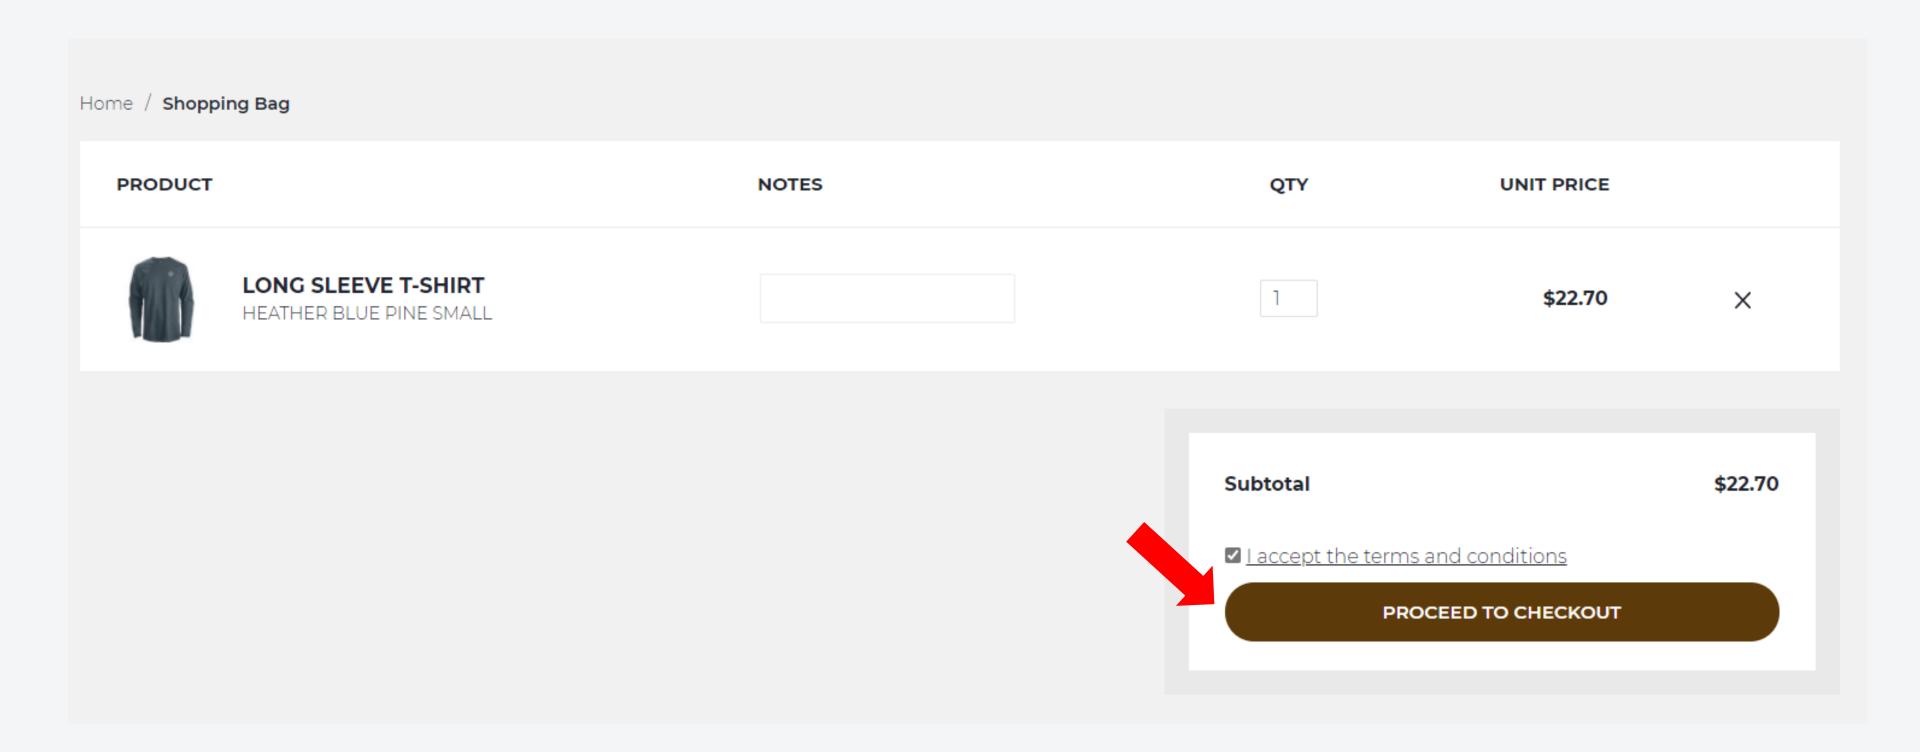

LOGS WILL BE ADDED DURING THE YEAR.

# STEP #6 ADD TO YOUR CART



\*Make sure to select the right size and color.

# STEP#7 SIZE CHART

The size chart is available at the bottom of the page under the product description. It is therefore important to check the sizing chart of the garments you are ordering.

#### DESCRIPTION

Fine gauge jersey

Solid colours: 100% cotton

160 g/m<sup>2</sup> (8 oz)

Heather colours: 65% polyester / 35% cotton

140 g/m<sup>2</sup> (7 oz)

#### Features

Designed and decorated in Canada in our unionized plants



#### DIMENSIONS

S,M,L,XL,2XL,3XL

#### **DECORATION OPTIONS**

Heat transfer in white or black (depending on the color of the garment)

Logo only (round)

Position: front left side

# STEP #8 YOUR SHOPPING CART



# STEP #9

### PROCEED TO PAYMENT



# STEP #10

## METHOD OF PAYMENT AND SUMMARY



# STEP#11

### **CONFIRMATION OF YOUR ORDER**



# CATALOG RECOGNITION

### What is the recognition program?

The recognition program is designed to thank and recognize our employees' years of service and operates in five-year increments. The catalogs created will allow you to choose the gift that interests you.

#### How does it work?

Earn dollar points and exclusive gifts according to your years of service. You will have access to a catalog specially designed according to your number of years with us. Dollar points will be given out during the summer and winter vacations. It is also possible to use your dollar points in all catalogs.



## RECEPTION OF ORDERS

#### Where?

Orders will be delivered to your workplace: Victoriaville, St-Rém